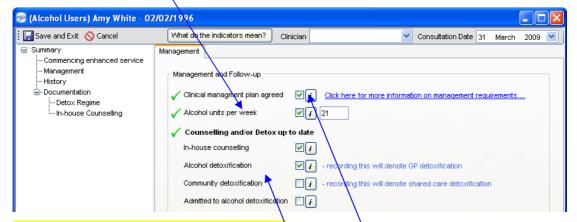

## **Data Collection** - Alcohol Users Payment Criteria:

12 month episode of care commenced by clicking on 'Alcohol Misuse –
 Enhanced Service Commenced'

A Diagnosis

Alcohol units per week

- In-house counselling and/or detoxification (one or more of the 4 options)
- 3 Management Plans within a 12 month episode of care