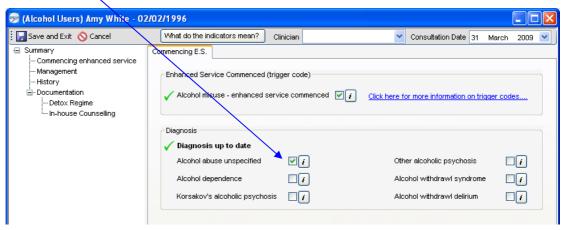

## **Data Collection** - Alcohol Users Payment Criteria:

12 month episode of care commenced by clicking on 'Alcohol Misuse –
 Enhanced Service Commenced'

A Diagnosis

Alcohol units per week

- In-house counselling and/or detoxification (one or more of the 4 options)
- 3 Management Plans within a 12 month episode of care