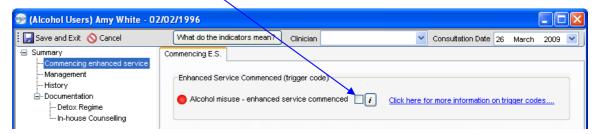

## **Data Collection** - Alcohol Users Payment Criteria:

12 month episode of care commenced by clicking on 'Alcohol Misuse –
 Enhanced Service Commenced'

A Diagnosis

Alcohol units per week

- In-house counselling and/or detoxification (one or more of the 4 options)
- 3 Management Plans within a 12 month episode of care